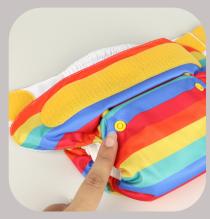

## FROM THE NAPPY GURUS

These are rise snaps, please keep them done up as they have been sized to fit me.

As you lift the nappy up and on, squeeze it into the inside of my legs.

Do each side up one at a time, I promise to not wriggle too much!