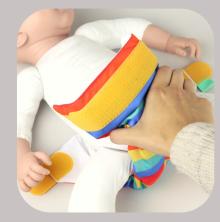

## FROM THE NAPPY GURUS

These are rise snaps, please keep them done up as they have been sized to fit me.

As you lift the nappy up and on, squeeze it into the inside of my legs.

Do each side up one at a time, I promise to not wriggle too much!