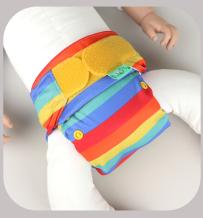

## FROM THE NAPPY GURUS

These are rise snaps, please keep them done up as they have been sized to fit me.

As you lift the nappy up and on, squeeze it into the inside of my legs.

Do each side up one at a time, I promise to not wriggle too much!

To help get a nice fit you can push this material upwards with your fingers.

Make sure the nappy isn't too tight on my tummy, you can fit two fingers inside.

Double check the elastics are tucked into my 'knicker line', this stops leaks!

And this is how my nappy should look when it's done!

Any dirties go into my wet bag... don't worry about nappy sacks, I'm saving the planet!