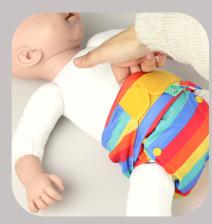

And this is how my nappy should look when it's done!

Any dirties go into my wet bag... don't worry about nappy sacks, I'm saving the planet!